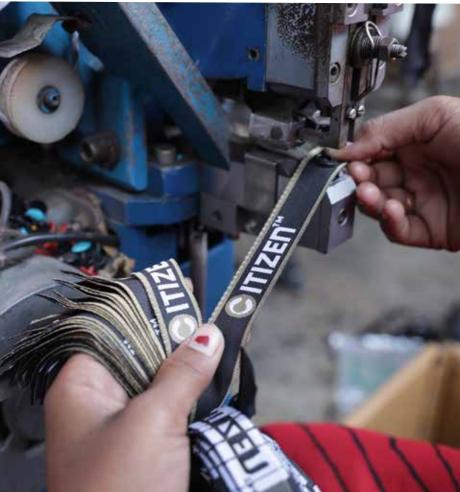

# Backward Integration. Forward Thinking!

At Citizen, we have end-to-end backward integration for our entire range of active gear, which includes rainwear and travel gear. It is our strength, that sets us apart from the others. All of the raw materials and components that go into our products, are produced internally. We make high-quality fabric from yarns for our products all the way up to the components, which include a wide range of handles and umbrella parts made from plastic granules. Other than this, we do wire drawing for umbrella ribs and conversion of CRC sheets from a high-frequency welding machine to make umbrella shafts.

We also make all types of springs that are used in an umbrella. Furthermore, we make the nails that are used in assembling. For final packaging we have our own in-house corrugation unit to make corrugated boxes. This process of backward integration helps us have control over the quality of raw materials. It also helps us to have the raw material on time without any delays or lag.