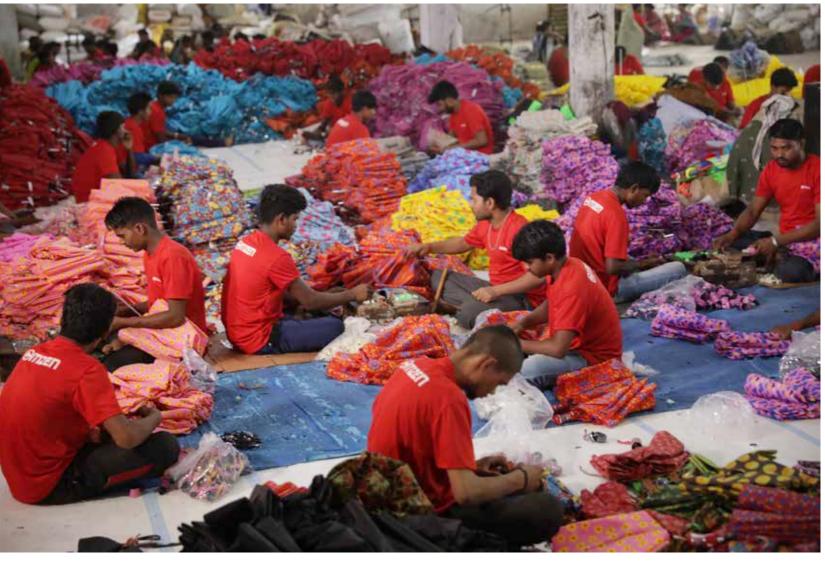

Our total manufacturing facility spans around 4 million square feet.

The following processes are carried out here:

Injection moulding

Wire drawing

Plating

**CNC for tube making** 

Powder coating

Water jet looms for Fabric manufacturing

Vacuum
Coating/Metalizing

**Dyeing for fabrics** 

Corrugation

Coating unit for fabrics

The combined output is massive.

Every month, we make

23,00,000 umbrellas,

2,50,000 raincoats,

40,000 pieces of luggage and

40,000 pieces of backpacks. We also produce

35 million metres of fabric per month.