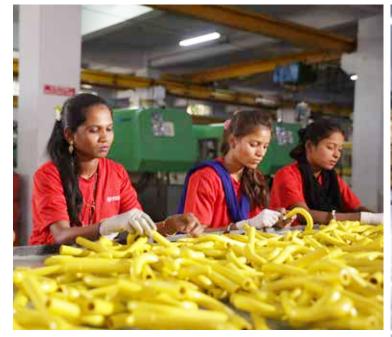

Our total manufacturing facility spans around 4 million square feet.

The following processes are carried out here:

Injection moulding

Wire drawing

Plating

**CNC for tube making** 

Powder coating

Water jet looms for Fabric manufacturing

Vacuum
Coating/Metalizing

**Dyeing for fabrics** 

Corrugation

Coating unit for fabrics

The combined output is massive.

Every month, we make

23,00,000 umbrellas,

2,50,000 raincoats,

40,000 pieces of luggage and

40,000 pieces of backpacks. We also produce

35 million metres of fabric per month.