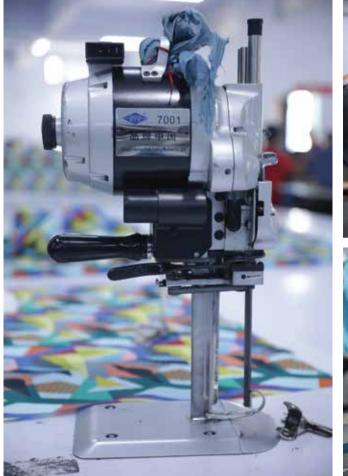

# Growing Bigger, As We March Ahead.

We have world-class, state-of-the-art manufacturing units.

They are located in the states of West Bengal (Kolkata) and Gujarat (Surat and Umbergaon) while our regional offices are in Gujarat, Kolkata, Delhi and Mumbai.

Our total manufacturing facility spans around 4 million square feet.

The following processes are carried out here:

Injection moulding

Wire drawing

Plating

**CNC for tube making** 

Powder coating

Water jet looms for Fabric manufacturing

Vacuum
Coating/Metalizing

**Dyeing for fabrics** 

Corrugation

Coating unit for fabrics

The combined output is massive.

Every month, we make

23,00,000 umbrellas,

2,50,000 raincoats,